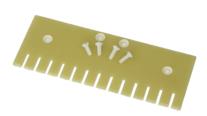

## **JTP14 Production Features:**

- Easy to insert
- Straight Front Connect
- Accepts Standard, Safety, and Retractable Banana Jacks
- Replaceable Isolator Kit

Replaceable Isolator Kit Part No.TP942