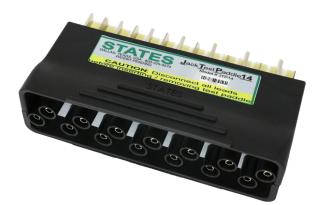

## STATES New Test Paddle - JTP14

The New STATES 14 Pole Test Paddle has been designed to make a test technician's job easier than ever before.

## **JTP14 Production Features:**

- Easy to insert
- Straight Front Connect
- Accepts Standard, Safety, and Retractable Banana Jacks
- Replaceable Isolator Kit

Replaceable Isolator Kit Part No.TP942