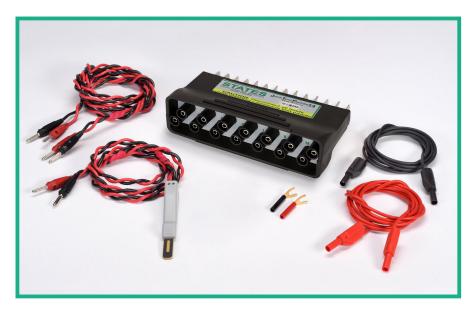

## STATES New Test Paddle - JTP14 Test Kit - JTP14KIT

## The JTP14KIT consists of the following:

- JTP14 Test Paddle
- 150LB I Probe, 15000, leads w/Red and Black Banana Jacks
- 684025 Lead Test Safety 200cm MC
- 684026 Lead Test Safety 200cm MC Black
- 684027 Lug Adapter 6.2 mm Red
- 684028 Lug Adapter 6.2 mm Black
- 684029 Lug Adapter 4.1 mm Red
- 684030 Lug Adapter 4.1 mm Black
- 620088 Twisted red and black test lead wire
- Kit Bag (not pictured)