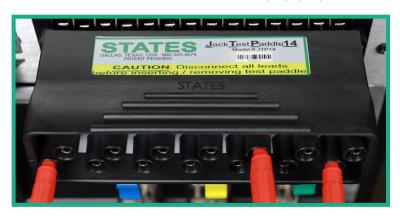

## STATES New Test Paddle - JTP14 Test Kit - JTP14KIT

## The JTP14KIT consists of the following:

- JTP14 Test Paddle
- 150LB I Probe, 15000, leads w/Red and Black Banana Jacks
- 684025 Lead Test Safety 200cm MC
- 684026 Lead Test Safety 200cm MC Black
- 684027 Lug Adapter 6.2 mm Red
- 684028 Lug Adapter 6.2 mm Black
- 684029 Lug Adapter 4.1 mm Red
- 684030 Lug Adapter 4.1 mm Black
- 620088 Twisted red and black test lead wire
- Kit Bag (not pictured)