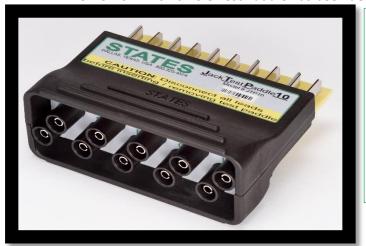

## STATES New Test Paddle – JTP10

The New STATES 10 Pole Test Paddle has been designed to make a test technician's job easier than ever before.

## JTP10 Product Features:

- Easy to Insert
- Straight Front Connect
- Accepts Standard, Safety, and Retractable Banana Jacks
- Replaceable Isolator Kit
- Compatible with STATES Type FMS 10 Pole Test Switches, and ABB Type FT-1 10 Pole Test Switches