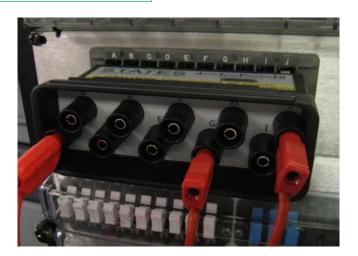

## The JTPKIT Consists of the following:

- JTP10 Test Paddle
- 150LB I Probe, 15000, leads
  w/Red and Black Banana Jacks
- 684025 Lead Test Safety
  200CM MC Red
- 684026 Lead Test Safety 200CM MC Black
- 684027 Lug Adapter Cable 6.2
  MM Red
- 684028 Lug Adapter Cable 6.2 MM Black
- 620088 Twisted Red and Black test lead wire
- Kit Bag (not pictured)