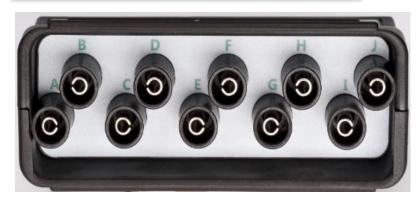

## JTP10 Product Features:

- Easy to Insert
- Straight Front Connect
- Accepts Standard, Safety, and Retractable Banana Jacks
- Replaceable Isolator Kit
- Compatible with STATES Type FMS 10 Pole Test Switches, and ABB Type FT-1 10 Pole Test Switches