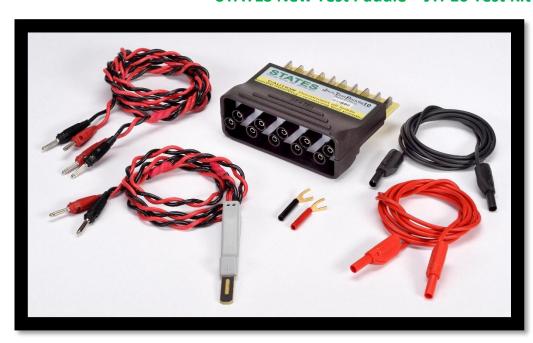

## STATES New Test Paddle – JTP10 Test Kit – JTPKIT

## The JTPKIT Consists of the following:

- JTP10 Test Paddle
- 150LB I Probe, 15000, leads
  w/Red and Black Banana Jacks
- 684025 Lead Test Safety
  200CM MC Red
- 684026 Lead Test Safety 200CM MC Black
- 684027 Lug Adapter Cable 6.2
  MM Red
- 684028 Lug Adapter Cable 6.2 MM Black
- 620088 Twisted Red and Black test lead wire
- Kit Bag (not pictured)